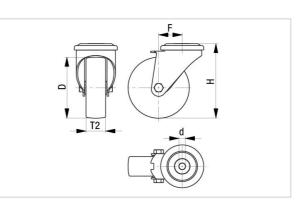

#### Technical data:

| Wheel Ø (D)                | Ο           | 100 mm       |
|----------------------------|-------------|--------------|
| Wheel width                | <b>.</b> 0. | 18 mm        |
| Number of wheels           |             | 2            |
| Total castor width         | ġ           | 71 mm        |
| Load capacity at 3 km/h    | පී          | 100 kg       |
| Load capacity (static)     | රී          | 250 kg       |
| Bearing type               | ۲           | ball bearing |
| Total height (H)           | Ğ           | 103 mm       |
| Plate Ø                    | 9           | 42 mm        |
| Bolt hole                  | •©•         | 13 mm        |
| Offset (F)                 | ð           | 31 mm        |
| Temperature resistance min |             | -20 °C       |
| Temperature resistance max |             | 60 °C        |
| Tread and tyre hardness    |             | 94 Shore A   |
|                            |             |              |