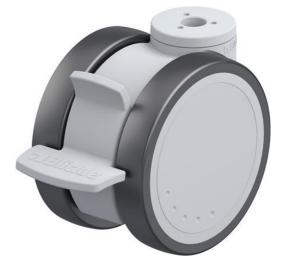

# LKDG-PATH 100K-FI

Blickle synthetic twin castor MOVE, colour silver grey, with brake system 'stop-fix', wheel, with thermoplastic polyurethane tread, with nylon wheel centre

EAN 4047526355661 ID 935721 Customs tariff number 87169090

### Bracket: LKDG series

- high-quality nylon 6, impact resistant
- · two grooved ball bearings in the swivel head sealed on both sides
- bolt hole
- colour silver grey RAL 7001
- modern, appealing design

#### Wheel: PATH series

- tread: high-quality thermoplastic polyurethane (TPU), hardness 94 Shore A, colour dark grey, non-marking, non-staining
- wheel centre: high-quality nylon 6, impact resistant, colour silver grey RAL 7001

#### Other features:

- very high chemical resistance to many aggressive substances
- operating temperature: -20 °C to +60 °C, temporarily up to +80 °C, reduced load capacity over +30 °C
- · Swivel castor with "stop-fix" brake with easy release kick lever as standard