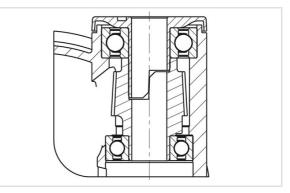

### Bracket: LKDG series

- high-quality nylon 6, impact resistant
- · two grooved ball bearings in the swivel head sealed on both sides
- bolt hole
- colour silver grey RAL 7001
- modern, appealing design