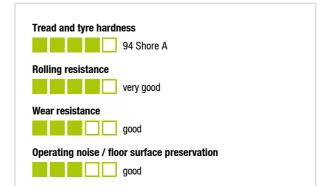

#### Wheel: PATH series

- tread: high-quality thermoplastic polyurethane (TPU), hardness 94 Shore A, colour dark grey, non-marking, non-staining
- wheel centre: high-quality nylon 6, impact resistant, colour silver grey RAL 7001

#### Technical data:

| Wheel Ø (D)                | Ο           | 100 mm       |
|----------------------------|-------------|--------------|
| Wheel width                | <b>.</b> 0. | 18 mm        |
| Number of wheels           |             | 2            |
| Total castor width         | ġ           | 71 mm        |
| Load capacity at 3 km/h    | පී          | 100 kg       |
| Load capacity (static)     | රී          | 250 kg       |
| Bearing type               | ۲           | ball bearing |
| Total height (H)           | Ğ           | 103 mm       |
| Plate Ø                    | 9           | 42 mm        |
| Bolt hole                  | •©•         | 13 mm        |
| Offset (F)                 | ð           | 31 mm        |
| Temperature resistance min |             | -20 °C       |
| Temperature resistance max |             | 60 °C        |
| Tread and tyre hardness    |             | 94 Shore A   |
|                            |             |              |